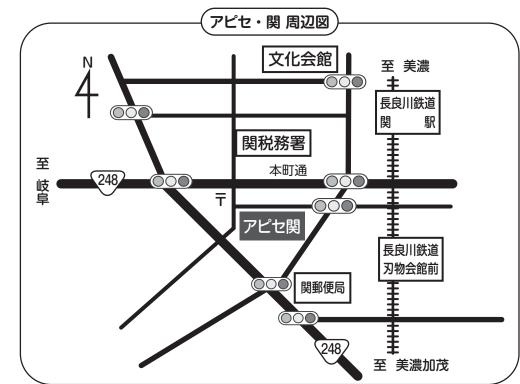

## ◎消費税法改正等のお知らせ

等の税率は8%です。 平成26年4月1日から消費税

国税庁ホームページ

あります。 れたものに区分しておく必要が 税仕入れについて、帳簿等にお いて、旧税率と新税率が適用さ するためには、課税売上げ・課 消費税等の確定申告書を作成

**▼会場**…アピセ・関 通7丁目5番地1、 場周辺図を参照 (関市平和 下記の会

**▼開設日時**:2月16日 告書作成指導を中心に行って 3 月 16 日 了する場合があります) 状況により、受付を早めに終 います。なお、会場の混雑の 午前9時~午後5時まで (会場ではパソコンによる申 (月)【土日を除く】 月 ~