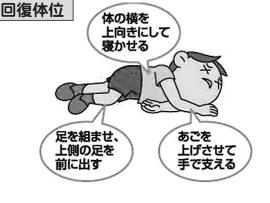

## ④応急処置をする…

いる場合は、 るべく平らな場所に寝かせまし を待ってください。 ょう。大きな声で呼びかけ、 溺者を陸に引き揚げたら、 回復体位で救急車 しっかり息をして な 反

が聞こえたら、案内をしてもら 場合は、すぐに胸骨圧迫し救急 車を待ってください。サイレン 反応が無く、息もしていない

岸か