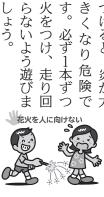

行く と引きずり込まれ二重事故にな 溺れている人は、パニック状

> 助してください。 い棒などを使い岸に引き寄せ救 浮き輪やペットボトル、クーラ る場合があります。浮力のある ボックスを投げ、ロープ、長

ら数人で交互に手をつなぎ救助 してください。 大人の足がつく場合は、

## ④応急処置をする…

いる場合は、 るべく平らな場所に寝かせまし を待ってください。 ょう。大きな声で呼びかけ、 溺者を陸に引き揚げたら、 回復体位で救急車 しっかり息をして な 反



が聞こえたら、案内をしてもら 場合は、すぐに胸骨圧迫し救急 車を待ってください。サイレン 反応が無く、息もしていない

岸か

#### I ベキューの注意点

# ①軍手は使わないで…

グローブを使用しましょう。 ンロに触ると溶けて皮膚に付着 ている物が多く、高温の炭やコ エステル等の化学繊維で作られ し火傷をします。皮手袋や専用 市販されている軍手は、 ポリ

#### ②風に注意…

対にしないでください。 いよく燃え広がり の着火剤やガソリンを、 能性があります。また、ゲル状 と、火の粉が飛び燃え広がる可 し中の炭に直接入れることは絶 周りに燃えやすいものがある 火おこ 炎が勢



7

## ③熱中症に注意…

バーベキューは屋外でするた

します。 うように人を道路上までお願い 用、日除けの使用等、 水分の補給を心がけ、

喉が渇いたと感じる前に、

帽子の着 熱中症に



花火の注意点

ーソク、ゴミ袋などを準備し、 ①花火をする前には 水の入ったバケツ、 点火用ロ

避け、周りに迷惑 燃えやすいものを 広い場所で遊びま にならないよう、



#### ②花火中…

しょう。

つけると、炎が大 ょう。花火数本にまとめて火を み、必ず大人と一緒に遊びまし 花火に書いてある遊び方を読



火をつけ、

### ③花火終了後…

しょう。

どは片付け持ち帰りましょう。 の水につけしっかり火を消しま しょう。使用後の花火、ゴミな 遊び終わった花火は、バケツ

> 広報 郡上 2016/7

ならないようにしましょう。