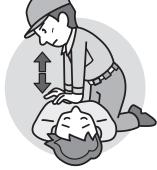

## ④応急処置をする…

いる場合は、 るべく平らな場所に寝かせまし を待ってください。 ょう。大きな声で呼びかけ、 溺者を陸に引き揚げたら、 回復体位で救急車 しっかり息をして な 反

が聞こえたら、案内をしてもら 場合は、すぐに胸骨圧迫し救急 車を待ってください。サイレン 反応が無く、息もしていない

岸か