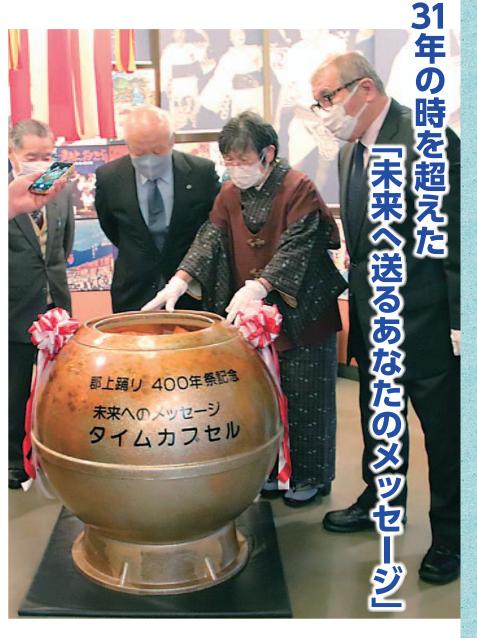

**た。** ・ジを書いたご本人やご家が、31年の時を経てメッセージを書いたで本人やご家が、31年の時を経てメッセンションをあるなたのメッセージ」

業」の一つとして、住民や上おどり400年祭記念事991)に開催された、「郡ッセージ」は平成3年(1ッセージ」は不成3年(1

す。

たは三児の母親になっているの

3通のメッセージが当時の姿
3通のメッセージが届いたみなさん
すせルに納め、郡上市総合
文化センター前に埋設した
すせルに納め、郡上市総合
には、当時の「郡上おどり
には、当時の「郡上おどり
は、当時の「郡上おとり
は、当時の「郡上市総合
が高いたみなさん