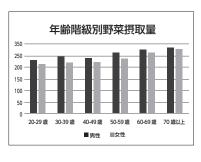

### 査の結果から ▼令和5年度国民健康・栄養調

男性262.28、 標量の350gに達していませ 野菜摂取量の全国平均値はご 男女ともに野菜摂取目 女性250

とができる機材。

栄養価やバランスを確認するこ

フードモデルで食事を選び

っています。 男女ともに20歳代で最も少な 年齢階級が高い層で多くな また、年齢階級別にみると