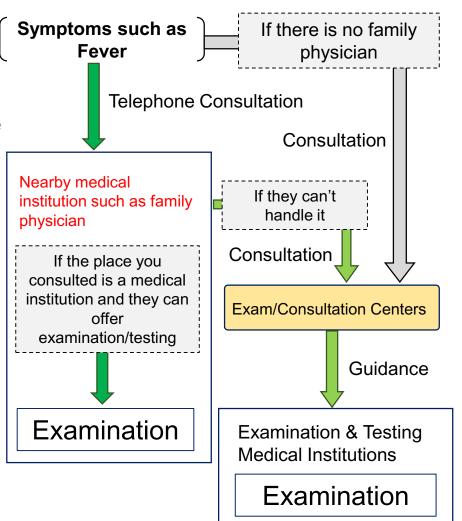

## How to Access Consultations & Examinations in the event of Symptoms such as Fever etc.

- ② If you do not have a family physician or are otherwise unsure who to call, please consult one of the "Exam/Consultation Centers".
- ③ Please follow the guidance of the place you consulted (for example, being examined there or being introduced to another institution) and undergo examination.
- X Testing will be carried out if determined to be necessary by the Physician.
- Those examination & testing medical institutions that requested public display are publically displayed on the official Gifu Prefecture website.